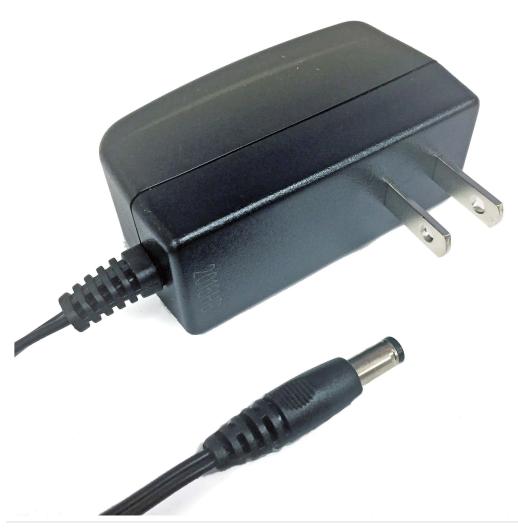

#### Visit the online store page

SKU: PSU12V

The 12 Volt Power supply is a standard power supply to convert 100-240VAC @ 0.5A (50/60Hz) to +12VDC @ 1A used to power the BF430 RS485-to-Ethernet adapter, CR-Magnetics DC CTs and other powered devices. May be used on 240VAC services with the appropriate adapter (not included).

## Specifications

- 12Vdc output
- 120V US plug input
- Isolated supply
- barrel-jack connector

#### Hardware Included

• 2-prong US style power supply with barrel jack